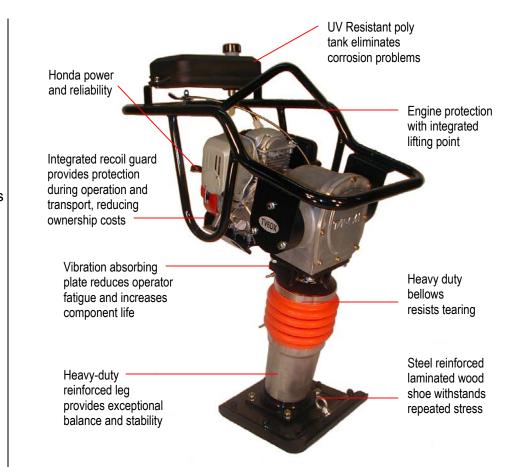

## TIGER EQUIPMENT 4 STROKE RAMMERS

TACOM 4 STROKE RAMMERS COMBINE POWER AND STABILITY WHILE REDUCING EMISSIONS AND NOISE, AND ENHANCING FUEL EFFICIENCY.

All Tacom rammers are easy to operate with plenty of power and exceptional balance. This combination reduces operator fatigue and increases productivity

All models feature Honda 4 stroke engines that lubricate through the crankcase instead of through a mixed fuel burn, reducing much of the carbon buildup and eliminating the need to pre-mix. High quality bellows and a reinforced foot further reduce ownership costs.