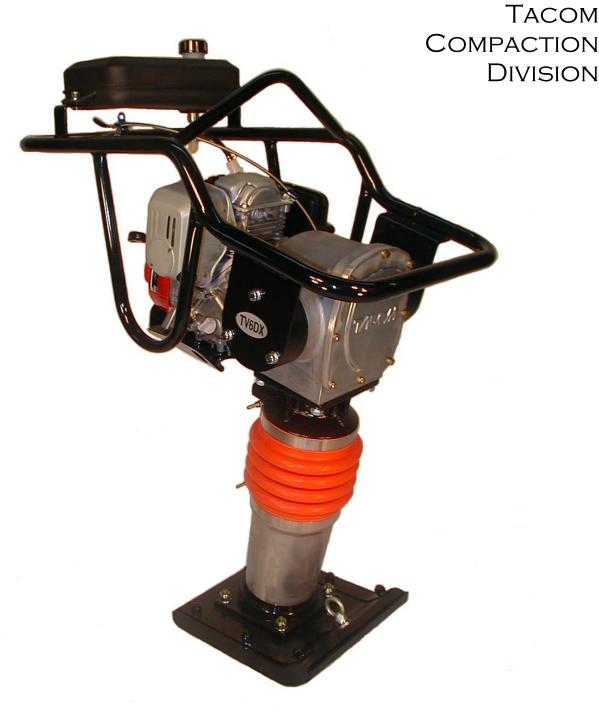

## TIGER EQUIPMENT 4 STROKE RAMMERS

G E

R

E Q U

P

M

E

TACOM RAMMERS ARE PROVEN TO COMBINE POWER, BALANCE AND DURABILITY.

## TIGER EQUIPMENT 4 STROKE RAMMERS

TACOM 4 STROKE RAMMERS COMBINE POWER AND STABILITY WHILE REDUCING EMISSIONS AND NOISE, AND ENHANCING FUEL EFFICIENCY.

All Tacom rammers are easy to operate with plenty of power and exceptional balance. This combination reduces operator fatigue and increases productivity

All models feature Honda 4 stroke engines that lubricate through the crankcase instead of through a mixed fuel burn, reducing much of the carbon buildup and eliminating the need to pre-mix. High quality bellows and a reinforced foot further reduce ownership costs.