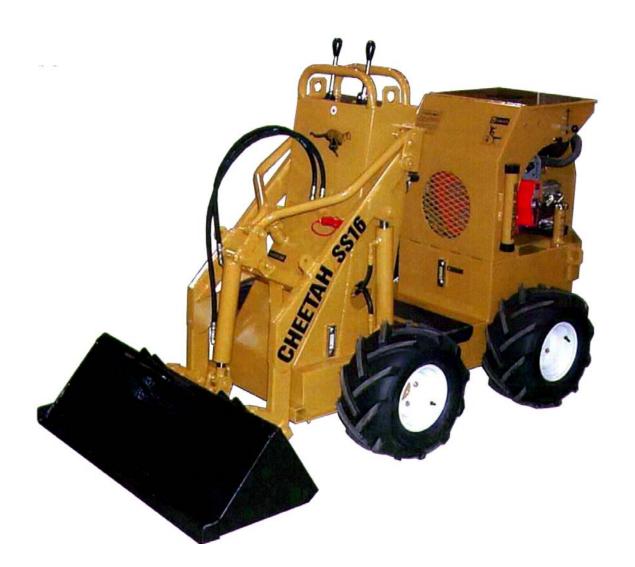

## TIGER EQUIPMENT MINI SKID LOADERS

G E R

E Q U

P

M

E

CHEETAH LOADER DIVISION

GET THE JOB DONE QUICKLY AND SAFELY WITH THE POWER, MANEUVERABILITY, AND STABILITY OF THE CHEETAH.

## CHEETAH SKID STEER LOADERS PACK A POWERFUL PUNCH WHILE MAINTAINING SUPERIOR STABILITY AND OPERATOR VISIBILITY.

What operator wants to be used as ballast? Put the driver in the middle where there is less chance of being thrown off while doing work.

The design of the Cheetah loader transfers much less movement to the operator, giving them a much smoother, more controlled ride. And being up front allows dramatically improved visibility and control.

With a universal front end and 12 GPM hydraulic circuit standard, it's easy to get the attachment you need for your job.

Dimensions shown are for SS16 model. SS20 model is slightly longer.

| Model                                               | SS16                                       | SS20D                                      |  |
|-----------------------------------------------------|--------------------------------------------|--------------------------------------------|--|
| Operating Weight (lbs)                              | 1250                                       | 1450                                       |  |
| Operating Capacity (lbs)                            | 525                                        | 675                                        |  |
| Operating Capacity (lbs) with 150lbs counterweights | 600                                        | 750                                        |  |
| Travel Speed – Max (mph)                            | 8.0                                        | 8.0                                        |  |
| Ground Clearance (in)                               | 6.0                                        | 6.0                                        |  |
| Engine                                              | 24.0 hp Honda GX690<br>Gasoline            | 20.0 hp Kubota D722<br>Diesel              |  |
| Fuel Tank (gal)                                     | 4.0                                        | 4.0                                        |  |
| Hydraulics - High Circuit                           | 12 GPM @ 3000 psi                          | 12 GPM @ 3000 psi                          |  |
| Hydraulics - Low Circuit                            | 4 GPM @ 3000 psi                           | 4 GPM @ 3000 psi                           |  |
| Hydraulic Tank (gal)                                | 15.0                                       | 15.0                                       |  |
| Standard Wheels                                     | 18x9.50x8 Superlug                         | 18x9.50x8 Superlug                         |  |
| Optional Wheels                                     | 18x6.50x8 Superlug<br>18x8.50x8 Turfmaster | 18x6.50x8 Superlug<br>18x8.50x8 Turfmaster |  |