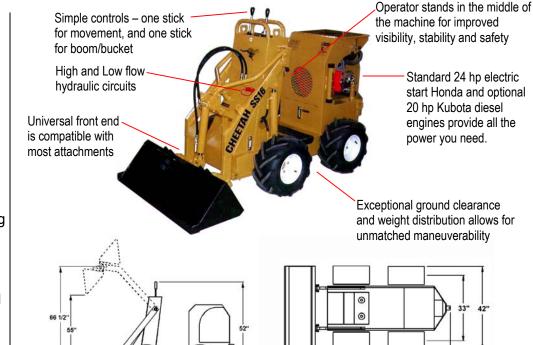

## CHEETAH SKID STEER LOADERS PACK A POWERFUL PUNCH WHILE MAINTAINING SUPERIOR STABILITY AND OPERATOR VISIBILITY.

What operator wants to be used as ballast? Put the driver in the middle where there is less chance of being thrown off while doing work.

The design of the Cheetah loader transfers much less movement to the operator, giving them a much smoother, more controlled ride. And being up front allows dramatically improved visibility and control.

With a universal front end and 12 GPM hydraulic circuit standard, it's easy to get the attachment you need for your job.

Dimensions shown are for SS16 model. SS20 model is slightly longer.

| Model                                               | SS16                                       | SS20D                                      |  |
|-----------------------------------------------------|--------------------------------------------|--------------------------------------------|--|
| Operating Weight (lbs)                              | 1250                                       | 1450                                       |  |
| Operating Capacity (lbs)                            | 525                                        | 675                                        |  |
| Operating Capacity (lbs) with 150lbs counterweights | 600                                        | 750                                        |  |
| Travel Speed – Max (mph)                            | 8.0                                        | 8.0                                        |  |
| Ground Clearance (in)                               | 6.0                                        | 6.0                                        |  |
| Engine                                              | 24.0 hp Honda GX690<br>Gasoline            | 20.0 hp Kubota D722<br>Diesel              |  |
| Fuel Tank (gal)                                     | 4.0                                        | 4.0                                        |  |
| Hydraulics - High Circuit                           | 12 GPM @ 3000 psi                          | 12 GPM @ 3000 psi                          |  |
| Hydraulics - Low Circuit                            | 4 GPM @ 3000 psi                           | 4 GPM @ 3000 psi                           |  |
| Hydraulic Tank (gal)                                | 15.0                                       | 15.0                                       |  |
| Standard Wheels                                     | 18x9.50x8 Superlug                         | 18x9.50x8 Superlug                         |  |
| Optional Wheels                                     | 18x6.50x8 Superlug<br>18x8.50x8 Turfmaster | 18x6.50x8 Superlug<br>18x8.50x8 Turfmaster |  |

Up to two 75lb counterweights may be added to increase both operating and tipping capacities.

Features and specifications subject to change without notice.

Tiger Equipment

15 Byrd Lane Rocky Mount, VA 24151 Tel: 540-489-7777