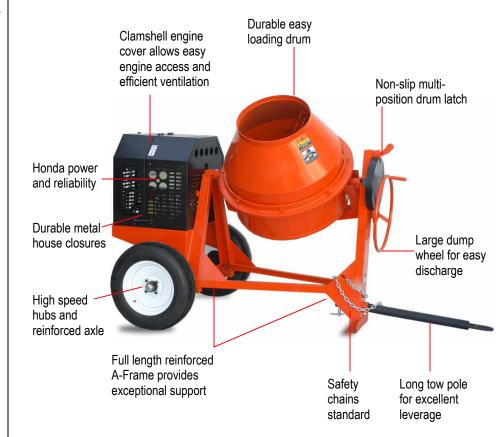

## TIGER'S MORTAR MIXERS HAVE RUGGED, RELIABLE DRIVES AND FEATURE A SOLID, FATIGUE RESISTANT MAIN GEAR.

Tiger's mixers are designed to handle all of your toughest mixing jobs.

With a stout cast iron ring gear, and a sturdy A-frame, Tiger concrete mixers are some of the most durable tools you will find on any jobsite

Each model is easy to operate with a large dump wheel that features an easy-turn extension. The convenient wide mouthed drum allows easy loading and discharge.

A long tow pole and standard safety chains make for easy transport to and from your jobsite.