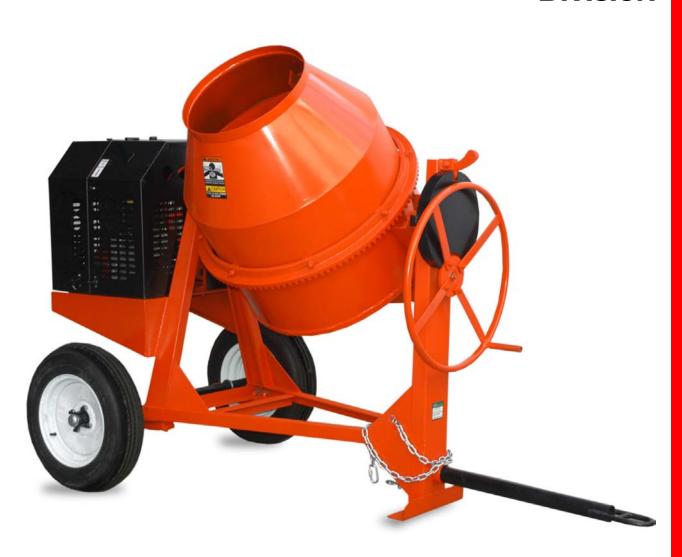

## **CONCRETE MIXERS**

TIGER MIXING DIVISION

TIGER CONCRETE MIXERS OFFER THE PERFECT BALANCE OF PERFORMANCE, DURABILITY, AND DEPENDABILITY.

CM6 CM9 CM12

**QUALITY CONSTRUCTION EQUIPMENT** 

G E R E Q U M

## TIGER'S MORTAR MIXERS HAVE RUGGED, RELIABLE DRIVES AND FEATURE A SOLID, FATIGUE RESISTANT MAIN GEAR.

Tiger's mixers are designed to handle all of your toughest mixing jobs.

With a stout cast iron ring gear, and a sturdy A-frame, Tiger concrete mixers are some of the most durable tools you will find on any jobsite

Each model is easy to operate with a large dump wheel that features an easy-turn extension. The convenient wide mouthed drum allows easy loading and discharge.

A long tow pole and standard safety chains make for easy transport to and from your jobsite.